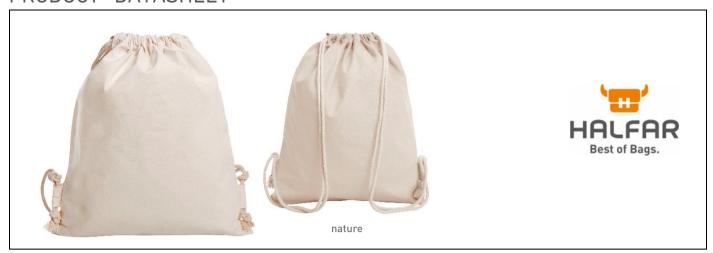

## **GENERAL PRODUCT INFORMATION**

| ARTICLE NO                       | 1813052                            |
|----------------------------------|------------------------------------|
| ARTICLE NAME                     | drawstring bag ORGANIC             |
| BRAND                            | HALFAR®                            |
| DESCRIPTION                      | organic cotton drawstring backpack |
| ITEM DIMENSIONS W/H/D IN CM      | 38*45*0                            |
| ITEM WEIGHT IN G                 | 100                                |
| BODYFABRIC                       | Organic Cotton                     |
| VOLUMEN IN LITER                 | 13                                 |
| PIECE IN CARTON                  | 100                                |
| CARTON DIMENSIONS<br>W/H/D IN CM | 40*50*25                           |
| CARTON WEIGHT IN KG              | 14                                 |
| COUNTRY OF ORIGIN                | IN                                 |
| CUSTOMS TARIFF NUMBER            | 42029291900                        |

## PRODUCT SUSTAINABILITY

| SPECIAL FEATURE      | AGE LIMIT,organic cotton,PVC-free,part of a bag series,cost-efficient item |  |
|----------------------|----------------------------------------------------------------------------|--|
| CERTIFICATION        | GOTS                                                                       |  |
| SUSTAINABILITY SCORE | A++                                                                        |  |