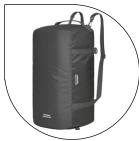

# **Decoration possibilities:**

silkscreen print; transfer print; present box (2)

sport/travel bag

**ACTIVE** 

SPORT/TRAVEL BAG

Material: rPET 600d

**Size (cm):** W 58 x H 34 x D 34

comfortable sports travel bag with backpack function; spacious main compartment with 2-way zip and side buckles; zipped side pocket; zipped front pocket; all-round functional strap band; various handles; carry handles and concealed, padded and length-adjustable shoulder straps