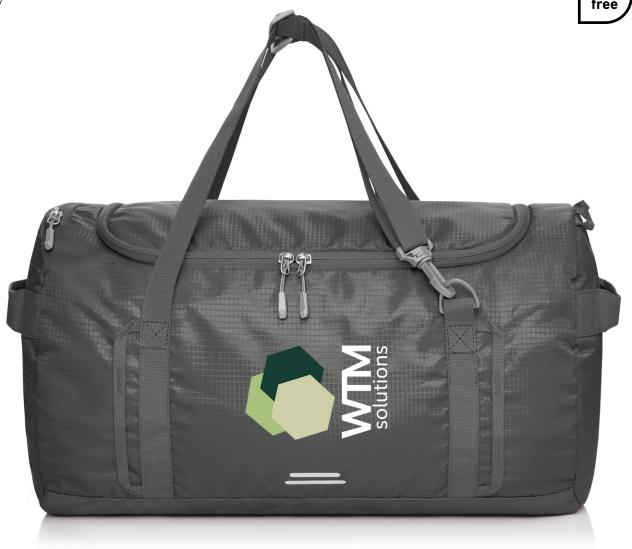

# Decoration possibilities:

silkscreen print; embroidery; transfer print; digitally printed label; metal emblem; present box (1)

sports bag

**OUTDOOR** 

SPORT/TRAVEL BAG

Material: rPET ripstop

**Size (cm):** W 45 x H 27 x D 327

lightweight, functional sports bag with backpack function; spacious main compartment; large opening with 2-way zip; zipped pocket in the lid; hanging as well as flat zipped pocket inside; zipped pocket on the side; functional strap band; handles on both sides; adjustable carrying handles can also be used as backpack straps; decorative reflective print

## **Decoration possibilities:**

silkscreen print; transfer print; embroidery, digitally printed Label, doming, metal emblem; present box (1)