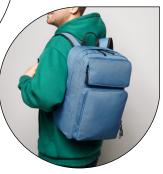

notebook backpack

**LOFT** 

**BACKPACK** 

Material: Polyester 600d Maße (cm): W 34 x H 42 x D 11

fashionable notebook backpack with striking buckle closure; main compartment with zip and zip protection; padded on the side and back; notebook compartment; two flat inner pockets;

flat, large inner zip pocket; outside side zip pocket; elaborately-stitched back; length-adjustable, padded shoulder straps with height- and width-adjustable chest strap; hand grip

#### **Decoration possibilities:**

silkscreen print; embroidery; transfer print; digitally printed label; metal emblem

All contents of this document such as texts, images, graphics and illustrations are subject to copyrights and are the intellectual property of the company Halfar System GmbH, Bielefeld. Contributions from third parties are identified as such. The contents are also strictly confidential and are therefore subject to the confidentiality obligation towards third parties. Any form of copyring, reproducing, processing, transferring to third parties and/or using data and contents in this document is prohibited without explicitly written permission from the company Halfar System. This also applies to saving and/or reproducing in databases and on data carriers. © Halfar System GmbH