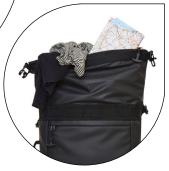

notebook backpack

**CIRCLE L** 

**BACKPACK** 

Material: rPET 300d

**Size (cm):** W 30 x H 47/64 x D 16

urban backpack with zipped main compartment and buckle; rPET Upper material; padded slip-in pocket and organiser elements inside; side zipped front pocket; two side slip-in pockets; fixing straps; rear zipped pocket; padded carrying system with height-adjustable chest strap; handle