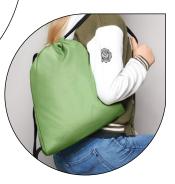

drawstring bag

**CARE** 

**BACKPACK** 

Material: rPET 300d Size (cm): W 36 x H 44

functional drawstring backpack; rPET upper material; main compartment with drawstring; zipped inside pocket; extra-thick cord