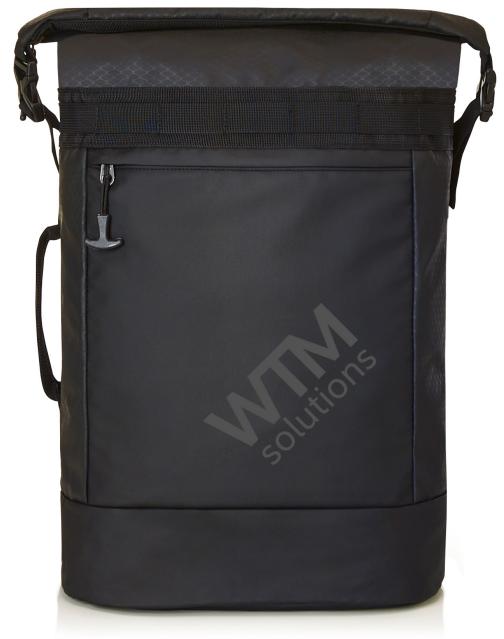

notebook backpack

**LOFT** 

**BACKPACK** 

Material: Polyester 600d Maße (cm): W 34 x H 42 x D 11

fashionable notebook backpack with striking buckle closure; main compartment with zip and zip protection; padded on the side and back; notebook compartment; two flat inner pockets;

flat, large inner zip pocket; outside side zip pocket; elaborately-stitched back; length-adjustable, padded shoulder straps with height- and width-adjustable chest strap; hand grip

#### **Decoration possibilities:**

silkscreen print; embroidery; transfer print; digitally printed label; metal emblem

All contents of this document such as texts, images, graphics and illustrations are subject to copyrights and are the intellectual property of the company Halfar System GmbH, Bielefeld. Contributions from third parties are identified as such. The contents are also strictly confidential and are therefore subject to the confidentiality obligation towards third parties. Any form of copyring, reproducing, processing, transferring to third parties and/or using data and contents in this document is prohibited without explicitly written permission from the company Halfar System. This also applies to saving and/or reproducing in databases and on data carriers. © Halfar System GmbH