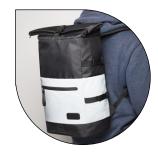

notebook backpack

**CIRCLE L** 

**BACKPACK** 

Material: rPET 300d

**Size (cm):** W 30 x H 47/64 x D 16

urban backpack with zipped main compartment and buckle; rPET Upper material; padded slip-in pocket and organiser elements inside; side zipped front pocket; two side slip-in pockets; fixing straps; rear zipped pocket; padded carrying system with height-adjustable chest strap; handle