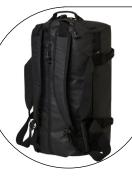

# **Decoration possibilities:**

silkscreen print; transfer print; present box (2)

sport/travel bag

**ACTIVE** 

SPORT/TRAVEL BAG

Material: rPET 600d

**Size (cm):** W 58 x H 34 x D 34

comfortable sports travel bag with backpack function; spacious main compartment with 2-way zip and side buckles; zipped side pocket; zipped front pocket; all-round functional strap band; various handles; carry handles and concealed, padded and length-adjustable shoulder straps