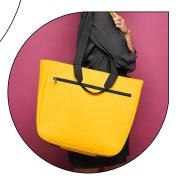

#### **Decoration possibilities:**

HALFAR FAST LANE®, silkscreen print, embroidery, transfer print, metal emblem, present box (2)

shopper

**SOFTBASKET** 

**SHOPPING BAG** 

Material: rPET 600d

**Size (cm):** W 40 x H 37 x D 20

flexible, spacious shopper for a range of uses; large main compartment with base feet; zipped front pocket; carrying system with double handles and padded handle cuff for best carrying comfort

#### **Decoration possibilities:**

silkscreen print; transfer print; embroidery; digitally printed label; metal emblem; domingpresent box (2)

shopper

**BIG** 

**SHOPPING BAG** 

**Material:** Polyester 1080d two tone **Size (cm):** W 50/70 x H 50 x D 20