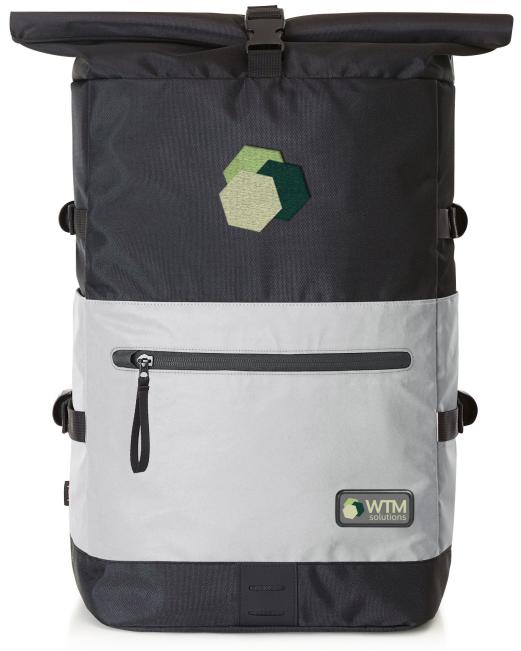

notebook backpack

**CIRCLE L** 

**BACKPACK** 

Material: rPET 300d

**Size (cm):** W 30 x H 47/64 x D 16

urban backpack with zipped main compartment and buckle; rPET Upper material; padded slip-in pocket and organiser elements inside; side zipped front pocket; two side slip-in pockets; fixing straps; rear zipped pocket; padded carrying system with height-adjustable chest strap; handle

## **Decoration possibilities:**

silkscreen print; embroidery; transfer print; digitally printed label; metal emblem; present box (2)

weekender

**DAILY** 

SPORT/TRAVEL BAG

Material: rPET 600d

**Size (cm):** W 50 x H 38 x D 20