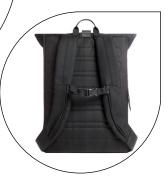

Stylish, reflective roll-top backpack with zipped main compartment and buckle; HFL® straps for your logo; padded Slip-in pocket and zipped mesh pocket inside; two side slip-in pockets; fixing straps; zipped front pocket; LED bicycle light attachment option; rear attachment loop for trolley handle; concealed zipped pocket; padded carrying system with height-adjustable chest strap; handle