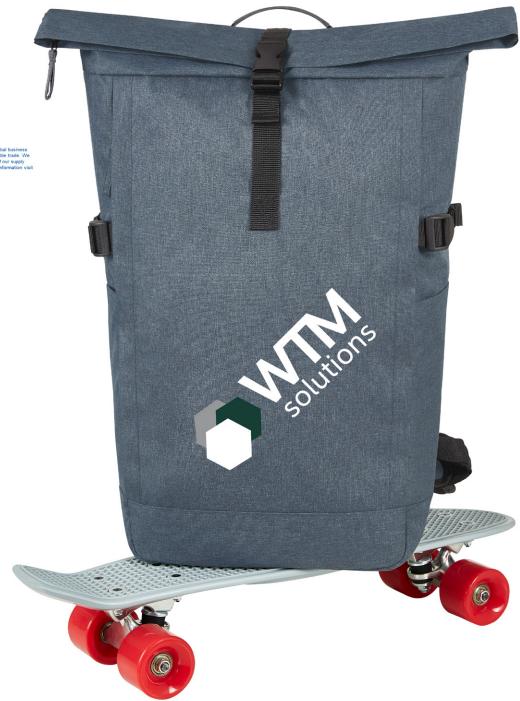

notebook backpack

**CIRCLE L** 

**BACKPACK** 

Material: rPET 300d

**Size (cm):** W 30 x H 47/64 x D 16

urban backpack with zipped main compartment and buckle; rPET Upper material; padded slip-in pocket and organiser elements inside; side zipped front pocket; two side slip-in pockets; fixing straps; rear zipped pocket; padded carrying system with height-adjustable chest strap; handle

## **Decoration possibilities:**

silkscreen print; embroidery; transfer print; digitally printed label; metal emblem; present box (2)

weekender

**DAILY** 

SPORT/TRAVEL BAG

Material: rPET 600d

**Size (cm):** W 50 x H 38 x D 20