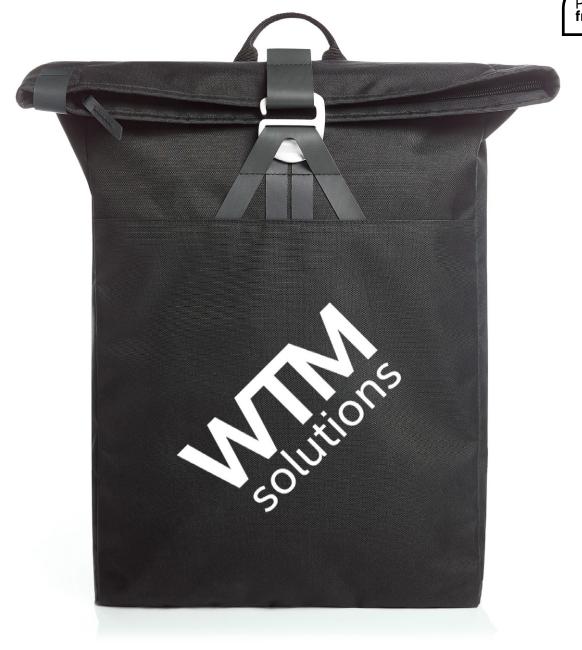

notebook backpack

**LOFT** 

**BACKPACK** 

Material: Polyester 600d Maße (cm): W 34 x H 42 x D 11

fashionable notebook backpack with striking buckle closure; main compartment with zip and zip protection; padded on the side and back; notebook compartment; two flat inner pockets;

flat, large inner zip pocket; outside side zip pocket; elaborately-stitched back; length-adjustable, padded shoulder straps with height- and width-adjustable chest strap; hand grip

#### **Decoration possibilities:**

silkscreen print; embroidery; transfer print; digitally printed label; metal emblem

All contents of this document such as texts, images, graphics and illustrations are subject to copyrights and are the intellectual property of the company Halfar System GmbH, Bielefeld. Contributions from third parties are identified as such. The contents are also strictly confidential and are therefore subject to the confidentiality obligation towards third parties. Any form of copyring, reproducing, processing, transferring to third parties and/or using data and contents in this document is prohibited without explicitly written permission from the company Halfar System. This also applies to saving and/or reproducing in databases and on data carriers. © Halfar System GmbH