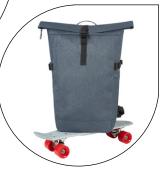

elaborately made roll-top backpack; zipped main compartment with side buckles; padded slip-in pocket inside; large zipped front pocket; functional strap band on the front; attachment loop for trolley handle on the back; concealed zipped compartment; padded carrying system with height-adjustable chest strap; handle on both sides and back