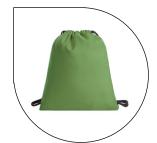

drawstring bag

**CARE** 

**BACKPACK** 

Material: rPET 300d Size (cm): W 36 x H 44

functional drawstring backpack; rPET upper material; main compartment with drawstring; zipped inside pocket; extra-thick cord