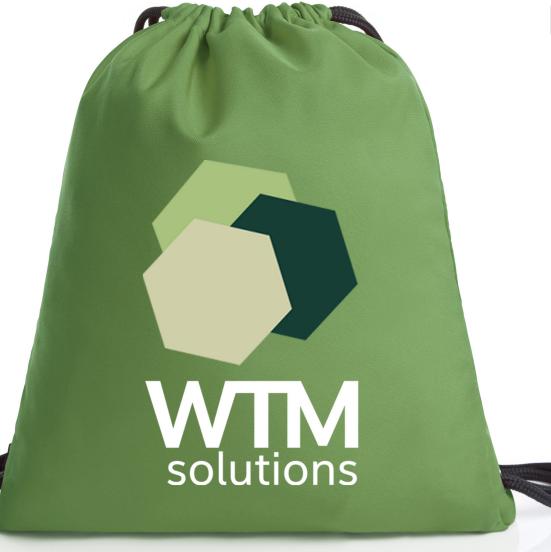

drawstring bag

**CARE** 

**BACKPACK** 

Material: rPET 300d Size (cm): W 36 x H 44

functional drawstring backpack; rPET upper material; main compartment with drawstring; zipped inside pocket; extra-thick cord

#### **Decoration possibilities:**

silkscreen print; embroidery; transfer print; digitally printed label; metal emblem; present box (1)

notebook backpack

**REFLEX** 

**BACKPACK** 

Material: Polyester 600d Size (cm): W 30 x H 44 x D 18