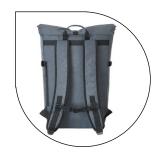

notebook backpack

**LOFT** 

**BACKPACK** 

Material: Polyester 600d Maße (cm): W 34 x H 42 x D 11

fashionable notebook backpack with striking buckle closure; main compartment with zip and zip protection; padded on the side and back; notebook compartment; two flat inner pockets;

flat, large inner zip pocket; outside side zip pocket; elaborately-stitched back; length-adjustable, padded shoulder straps with height- and width-adjustable chest strap; hand grip