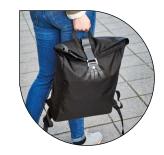

Stylish, reflective roll-top backpack with zipped main compartment and buckle; HFL® straps for your logo; padded Slip-in pocket and zipped mesh pocket inside; two side slip-in pockets; fixing straps; zipped front pocket; LED bicycle light attachment option; rear attachment loop for trolley handle; concealed zipped pocket; padded carrying system with height-adjustable chest strap; handle