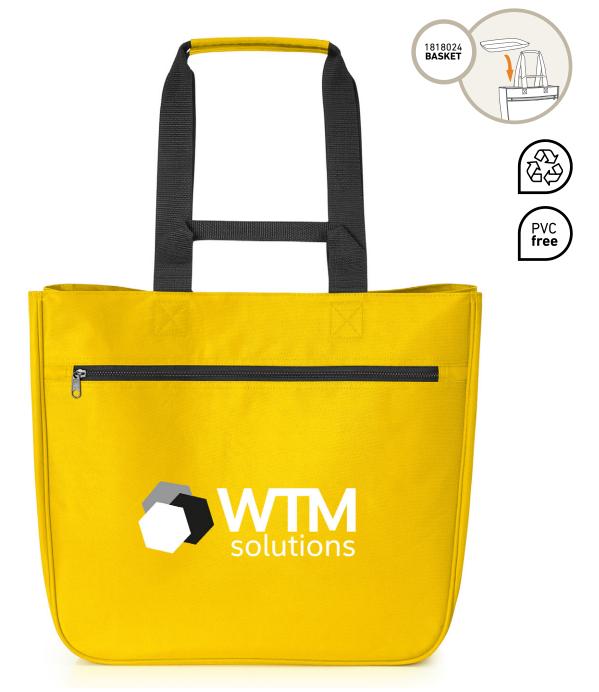

#### **Decoration possibilities:**

HALFAR FAST LANE®, silkscreen print, embroidery, transfer print, metal emblem, present box (2)

shopper

**SOFTBASKET** 

**SHOPPING BAG** 

Material: rPET 600d

**Size (cm):** W 40 x H 37 x D 20

flexible, spacious shopper for a range of uses; large main compartment with base feet; zipped front pocket; carrying system with double handles and padded handle cuff for best carrying comfort

#### **Decoration possibilities:**

silkscreen print; transfer print; embroidery; digitally printed label; metal emblem; domingpresent box (2)

shopper

**BIG** 

**SHOPPING BAG** 

**Material:** Polyester 1080d two tone **Size (cm):** W 50/70 x H 50 x D 20