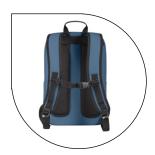

notebook backpack

**LOFT** 

**BACKPACK** 

Material: Polyester 600d Maße (cm): W 34 x H 42 x D 11

fashionable notebook backpack with striking buckle closure; main compartment with zip and zip protection; padded on the side and back; notebook compartment; two flat inner pockets;

flat, large inner zip pocket; outside side zip pocket; elaborately-stitched back; length-adjustable, padded shoulder straps with height- and width-adjustable chest strap; hand grip