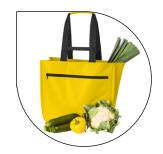

#### **Decoration possibilities:**

HALFAR FAST LANE®, silkscreen print, embroidery, transfer print, metal emblem, present box (2)

shopper

**SOFTBASKET** 

**SHOPPING BAG** 

Material: rPET 600d

**Size (cm):** W 40 x H 37 x D 20

flexible, spacious shopper for a range of uses; large main compartment with base feet; zipped front pocket; carrying system with double handles and padded handle cuff for best carrying comfort

#### **Decoration possibilities:**

silkscreen print; transfer print; embroidery; digitally printed label; metal emblem; domingpresent box (2)

shopper

**BIG** 

**SHOPPING BAG** 

**Material:** Polyester 1080d two tone **Size (cm):** W 50/70 x H 50 x D 20