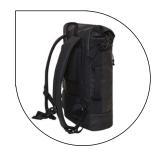

notebook backpack

**CIRCLE L** 

**BACKPACK** 

Material: rPET 300d

**Size (cm):** W 30 x H 47/64 x D 16

urban backpack with zipped main compartment and buckle; rPET Upper material; padded slip-in pocket and organiser elements inside; side zipped front pocket; two side slip-in pockets; fixing straps; rear zipped pocket; padded carrying system with height-adjustable chest strap; handle