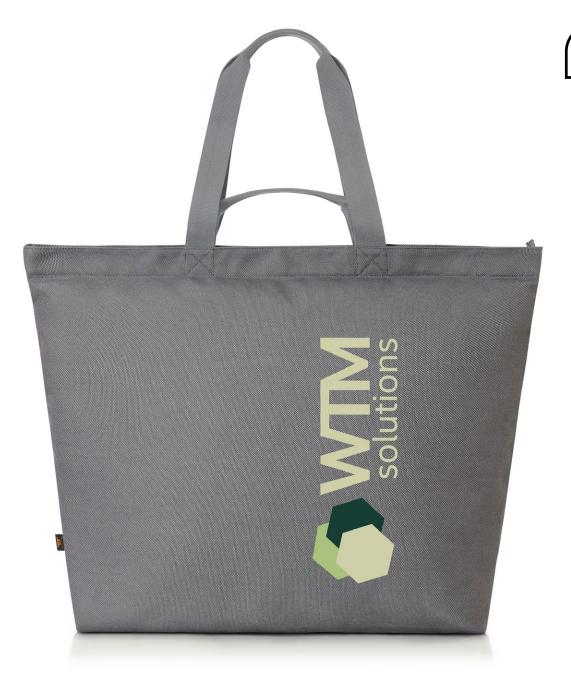

#### **Decoration possibilities:**

HALFAR FAST LANE®, silkscreen print, embroidery, transfer print, metal emblem, present box (2)

shopper

**SOFTBASKET** 

**SHOPPING BAG** 

Material: rPET 600d

**Size (cm):** W 40 x H 37 x D 20

flexible, spacious shopper for a range of uses; large main compartment with base feet; zipped front pocket; carrying system with double handles and padded handle cuff for best carrying comfort

#### **Decoration possibilities:**

silkscreen print; transfer print; embroidery; digitally printed label; metal emblem; domingpresent box (2)

shopper

**BIG** 

**SHOPPING BAG** 

**Material:** Polyester 1080d two tone **Size (cm):** W 50/70 x H 50 x D 20