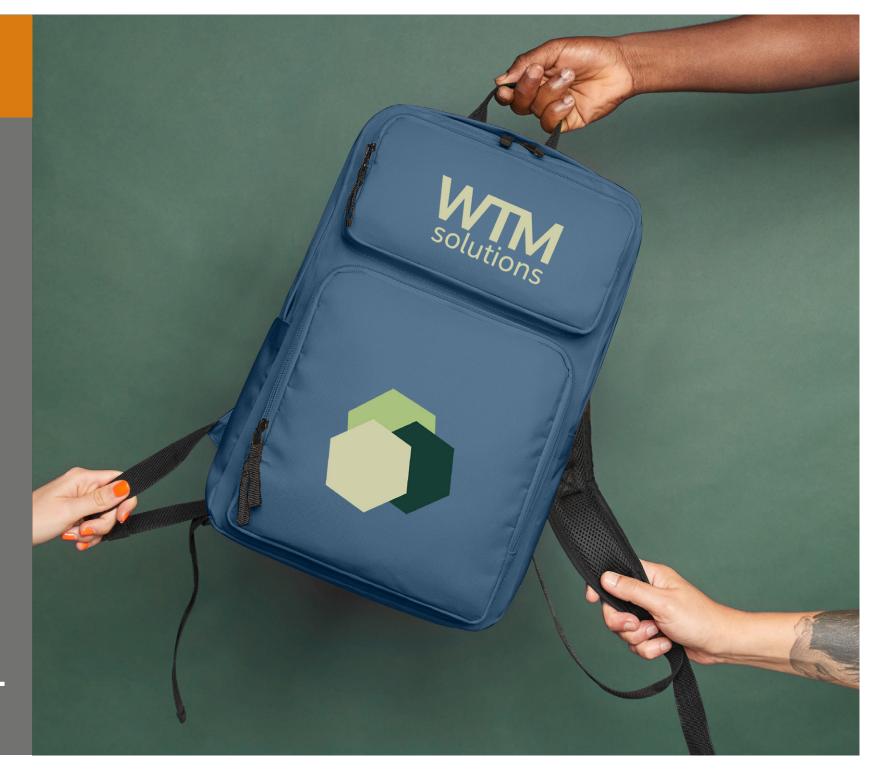

PROMOTIONAL BAGS 2022

# Our bags contribute to the success of your promotion.

Imagine,
your posters
became alive and could
move around! Thus, they would
not just carry their message
to your target groups, but far
be-yond! This is what bags do!
A likeable and long-term very effective promotional tool! This is
what our promotional bags will
achieve. Which we value very much
and in which we invest quiet a lot.