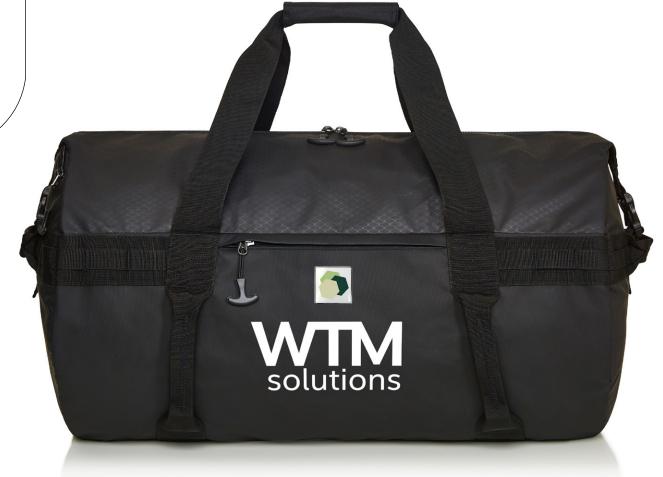

# **Decoration possibilities:**

silkscreen print; transfer print; present box (2)

sport/travel bag

**ACTIVE** 

SPORT/TRAVEL BAG

Material: rPET 600d

**Size (cm):** W 58 x H 34 x D 34

comfortable sports travel bag with backpack function; spacious main compartment with 2-way zip and side buckles; zipped side pocket; zipped front pocket; all-round functional strap band; various handles; carry handles and concealed, padded and length-adjustable shoulder straps