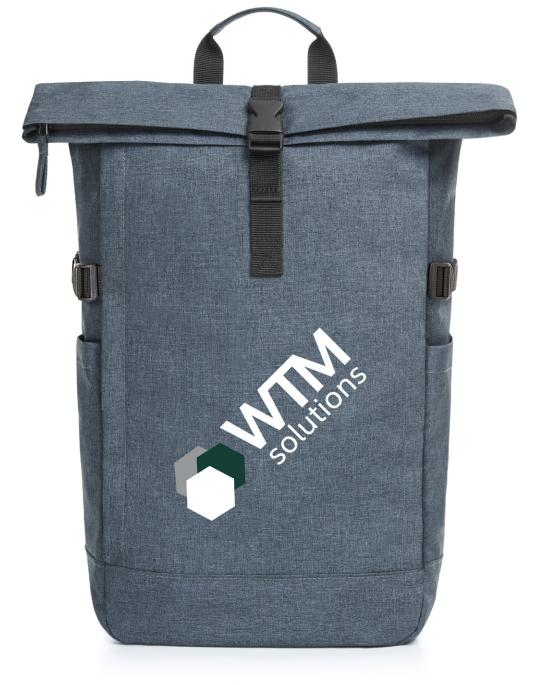

notebook backpack

**LOFT** 

**BACKPACK** 

Material: Polyester 600d Maße (cm): W 34 x H 42 x D 11

fashionable notebook backpack with striking buckle closure; main compartment with zip and zip protection; padded on the side and back; notebook compartment; two flat inner pockets;

flat, large inner zip pocket; outside side zip pocket; elaborately-stitched back; length-adjustable, padded shoulder straps with height- and width-adjustable chest strap; hand grip

#### **Decoration possibilities:**

silkscreen print; embroidery; transfer print; digitally printed label; metal emblem

All contents of this document such as texts, images, graphics and illustrations are subject to copyrights and are the intellectual property of the company Halfar System GmbH, Bielefeld. Contributions from third parties are identified as such. The contents are also strictly confidential and are therefore subject to the confidentiality obligation towards third parties. Any form of copyring, reproducing, processing, transferring to third parties and/or using data and contents in this document is prohibited without explicitly written permission from the company Halfar System. This also applies to saving and/or reproducing in databases and on data carriers. © Halfar System GmbH