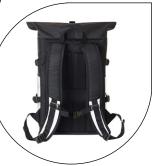

notebook backpack

**CIRCLE L** 

**BACKPACK** 

Material: rPET 300d

**Size (cm):** W 30 x H 47/64 x D 16

urban backpack with zipped main compartment and buckle; rPET Upper material; padded slip-in pocket and organiser elements inside; side zipped front pocket; two side slip-in pockets; fixing straps; rear zipped pocket; padded carrying system with height-adjustable chest strap; handle

## **Decoration possibilities:**

silkscreen print; embroidery; transfer print; digitally printed label; metal emblem; present box (2)

weekender

**DAILY** 

SPORT/TRAVEL BAG

Material: rPET 600d

**Size (cm):** W 50 x H 38 x D 20